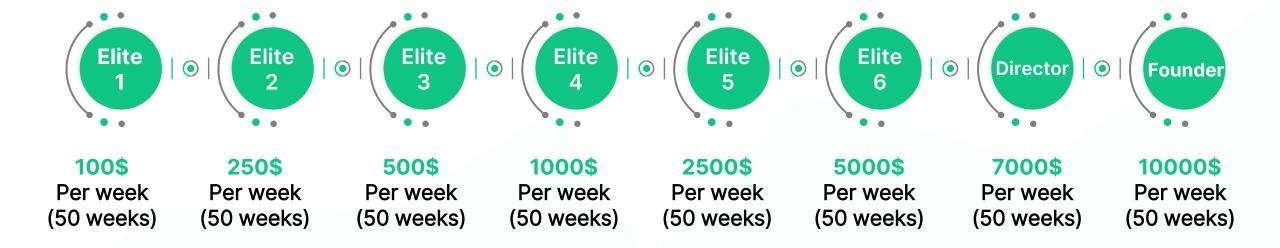

### Rank & Rewards

Rank: Elite 1

- Direct Referrals: 3 Members
- Direct Referral Investment : 1500\$
- Group Volume: 25000\$
- Note: 40% from the direct referral strong leg team & 60% from all direct referral weaker Legs teams

Rank: Elite 2

- Direct Referrals: 5 Members
- Direct Referral Investment : 5000\$
- Group Volume: 50000\$
- Note: 40% from the direct referral strong leg team & 60% from all direct referral weaker Legs teams

Rank: Elite 3

- Direct Referrals: 7 Members
- Direct Referral Investment : 10000\$
- Group Volume : 100000\$
- Note: 40% from the direct referral strong leg team & 60% from all direct referral weaker Legs teams

### Rank & Rewards

Rank: Elite 4

- Direct Referrals: 10 Members
- Direct Referral Investment : 15000\$
- Group Volume : 250000\$
- Note: 40% from the direct referral strong leg team & 60% from all direct referral weaker Legs teams

Rank: Elite 5

- Direct Referrals: 15 Members
- Direct Referral Investment : 20000\$
- Group Volume : 500000\$
- Note: 40% from the direct referral strong leg team & 60% from all direct referral weaker Legs teams

Rank: Elite 6

- Direct Referrals: 20 Members
- Direct Referral Investment : 25000\$
- Group Volume : 1000000\$
- Note: 40% from the direct referral strong leg team & 60% from all direct referral weaker Legs teams

# Rank: 7 Director

- Direct Referrals: 25 Members
- Direct Referral Investment : 30000\$
- Group Volume : 2500000\$
- Note: 40% from the direct referral strong leg team & 60% from all direct referral weaker Legs teams

# Rank: 8 Founder

- Direct Referrals: 30 Members
- Direct Referral Investment : 50000\$
- Group Volume : 5000000\$
- Note: 40% from the direct referral strong leg team & 60% from all direct referral weaker Legs teams