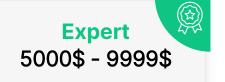

### **Expert**

5000\$ - 9999\$

Daily upto 0.50%\*(11%\* Monthly)

Capital Return\*