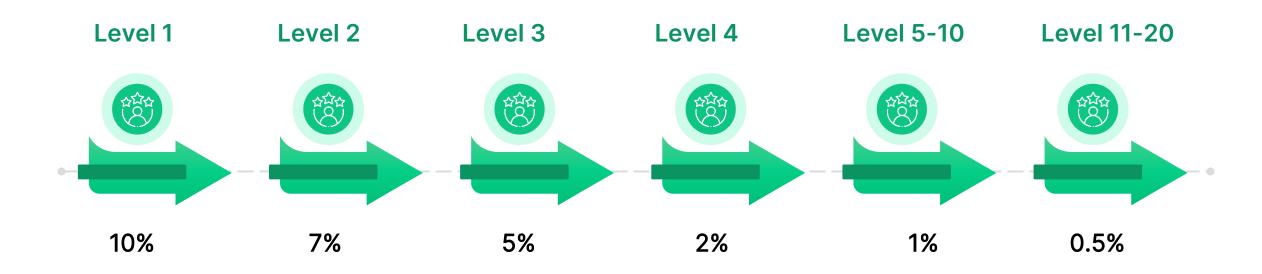

# Team Trading Reward

\*Note: To unlock every three levels of Team Trading Rewards, You must refer one member to the system.

# Team Trading Reward

Level 21-30

0.25%

\*Note: To unlock every three levels of Team Trading Rewards, You must refer one member to the system.